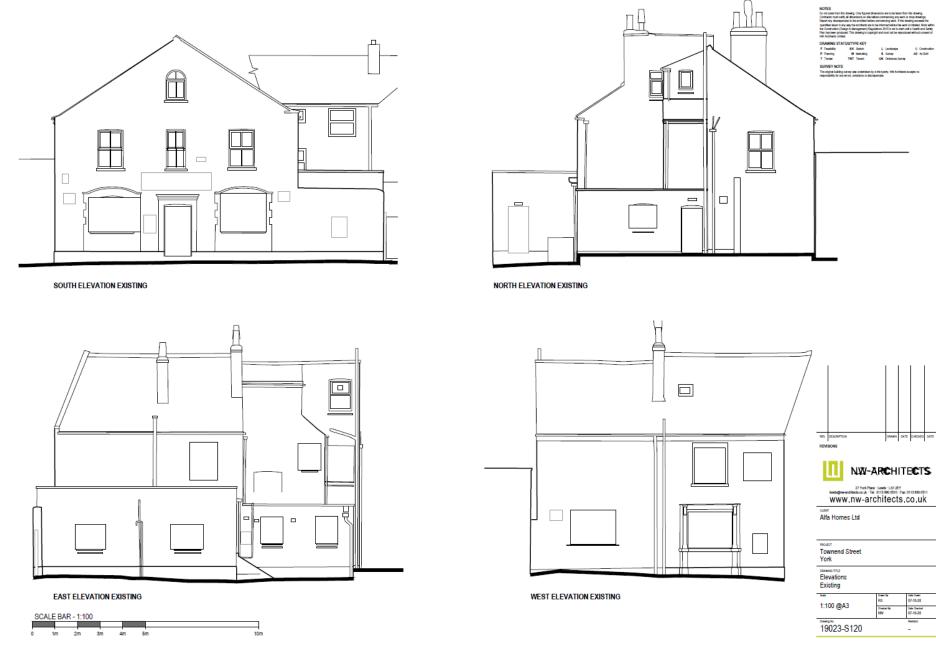

# Area Planning Sub-Committee

21/00537/FULM
Castle Howard Ox, Townend Street



### **Existing Elevations**



## Existing floor plans







### As proposed site plan



#### Proposed elevations





#### SOUTH STREET SCENE ELEVATION EXISTING



#### SOUTH STREET SCENE ELEVATION PROPOSED







27 York Pitco - Landa - LS1 2EY lends@n=architects.co.uk - Tet. 0113 880 0510 - Fec. 0113 880 0511 WWW.NW-architects.co.uk

Alfa Homes Ltd

Townend Street York

Street Scene Elevation Existing & Proposed



GROUND FLOOR PLAN PROPOSED









---- AREA OF NEW BUILD





27 York Place - Leeds - LS1 2EY leeds@ne-architects.coulk - Tel: 0113 880 0510 - Fac: 0113 880 0511 WWW, nW-architects, co., uk

Alfa Homes Ltd

Townend Street York

Ground Floor Plan Proposed

| 1:100 @A3  | RS RS           | 28-05-20 |
|------------|-----------------|----------|
|            | Oasted By<br>NW | 07-10-19 |
| 19023-P210 |