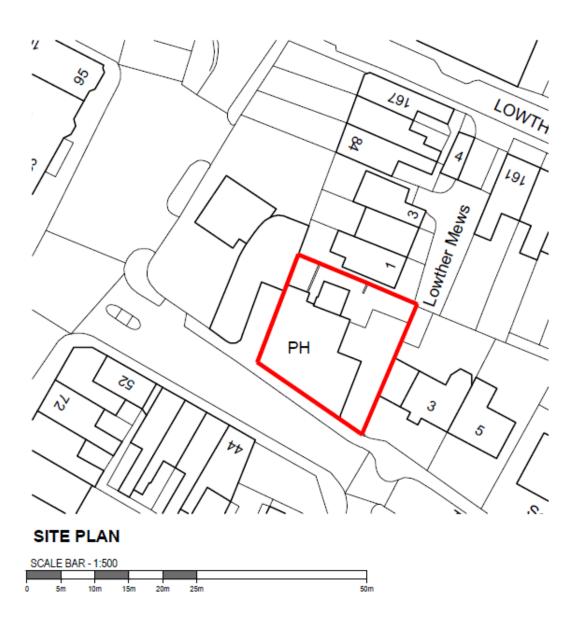

# Area Planning Sub-Committee

21/00537/FULM
Castle Howard Ox, Townend Street



### **Existing Elevations**



## Existing floor plans







### As proposed site plan



#### Proposed elevations





#### SOUTH STREET SCENE ELEVATION EXISTING



#### SOUTH STREET SCENE ELEVATION PROPOSED







27 York Pitco - Landa - LS1 2EY lends@n=architects.co.uk - Tet. 0113 880 0510 - Fec. 0113 880 0511 WWW.NW-architects.co.uk

Alfa Homes Ltd

Townend Street York

Street Scene Elevation Existing & Proposed



GROUND FLOOR PLAN PROPOSED









---- AREA OF NEW BUILD





27 York Place - Leeds - LS1 2EY leeds@ne-architects.coulk - Tel: 0113 880 0510 - Fac: 0113 880 0511 WWW, nW-architects, co., uk

Alfa Homes Ltd

Townend Street York

Ground Floor Plan Proposed

| 1:100 @A3  | RS RS           | 28-05-20 |
|------------|-----------------|----------|
|            | Oasted By<br>