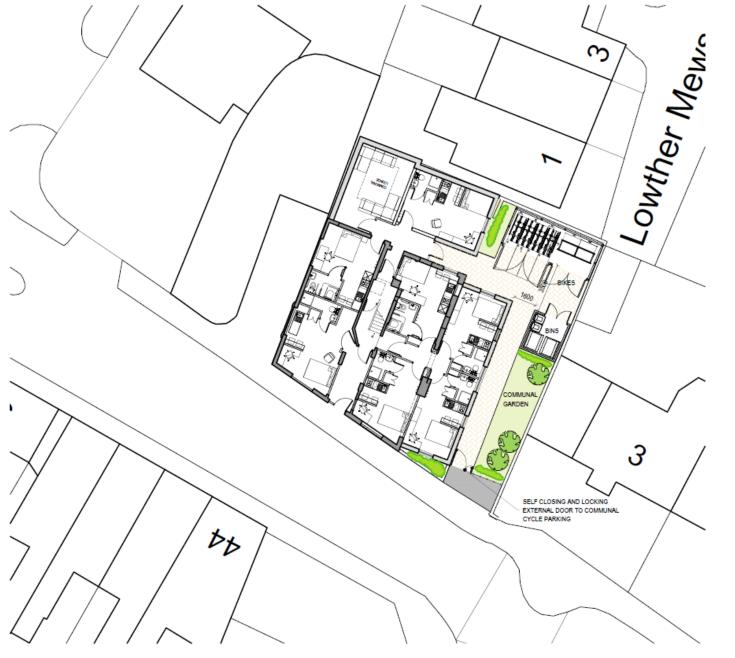

# Area Planning Sub-Committee

21/00537/FULM
Castle Howard Ox, Townend Street



### **Existing Elevations**



## Existing floor plans







### As proposed site plan



#### Proposed elevations





#### SOUTH STREET SCENE ELEVATION EXISTING



#### SOUTH STREET SCENE ELEVATION PROPOSED







27 York Pitco - Landa - LS1 2EY lends@n=architects.co.uk - Tet. 0113 880 0510 - Fec. 0113 880 0511 WWW.NW-architects.co.uk

Alfa Homes Ltd

Townend Street York

Street Scene Elevation Existing & Proposed



GROUND FLOOR PLAN PROPOSED









---- AREA OF NEW BUILD





27 York Place - Leeds - LS1 2EY leeds@ne-architects.coulk - Tel: 0113 880 0510 - Fac: 0113 880 0511 WWW, nW-architects, co., uk

Alfa Homes Ltd

Townend Street York

Ground Floor Plan Proposed

| 1:100 @A3  | RS RS           | 28-05-20 |
|------------|-----------------|----------|
|            | Oasted By<br>NW | 07-10-19 |
| 19023-P210 |                 | Revision |



FIRST FLOOR PLAN PROPOSED