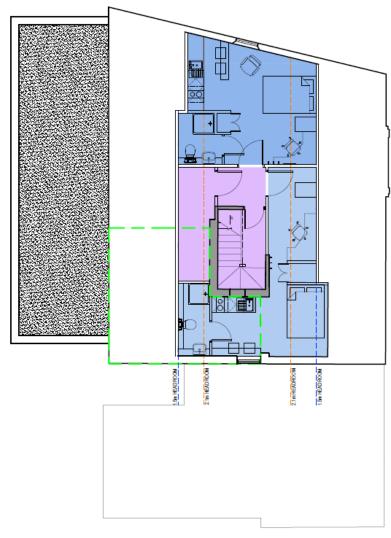

FIRST FLOOR PLAN PROPOSED

KEY:

**NEW WALLS** 

EXISTING WALLS RETAINED

AREA OF NEW BUILD

27 York Place - Laeds - LS1 2EY leeds@ns-architects.co.uk - Tet 0113 880 0510 - Fax 0113 880 0511 WWW.NW-architects.co.uk

Alfa Homes Ltd

Townend Street York

First Floor Plan

Proposed

| Dame by | Dame

SECOND FLOOR PLAN PROPOSED

KEY:

---- AREA OF NEW BUILD