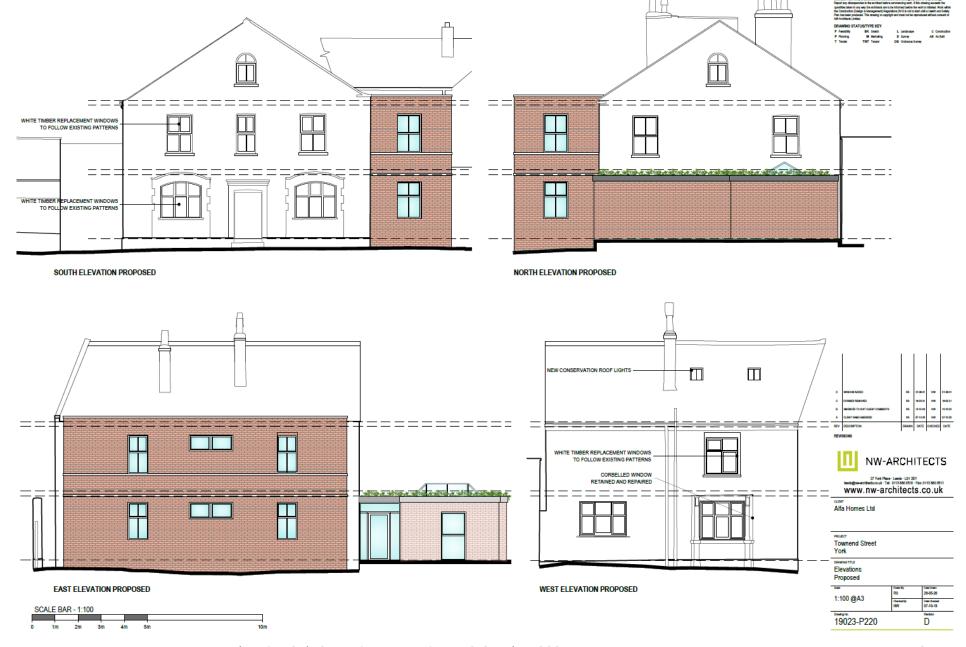

# Area Planning Sub-Committee

21/00537/FULM
Castle Howard Ox, Townend Street



### **Existing Elevations**



## Existing floor plans







### As proposed site plan



#### Proposed elevations





#### SOUTH STREET SCENE ELEVATION EXISTING



#### SOUTH STREET SCENE ELEVATION PROPOSED







27 York Pitco - Landa - LS1 2EY lends@n=architects.co.uk - Tet. 0113 880 0510 - Fec. 0113 880 0511 WWW.NW-architects.co.uk

Alfa Homes Ltd

Townend Street York

Street Scene Elevation Existing & Proposed



GROUND FLOOR PLAN PROPOSED









---- AREA OF NEW BUILD





27 York Place - Leeds - LS1 2EY leeds@ne-architects.coulk - Tel: 0113 880 0510 - Fac: 0113 880 0511 WWW, nW-architects, co., uk

Alfa Homes Ltd

Townend Street York

Ground Floor Plan Proposed

| 1:100 @A3  | RS RS           | 28-05-20 |
|------------|-----------------|----------|
|            | Oasted By<br>NW | 07-10-19 |
| 19023-P210 |                 | Revision |



FIRST FLOOR PLAN PROPOSED



KEY:



**NEW WALLS** 



E